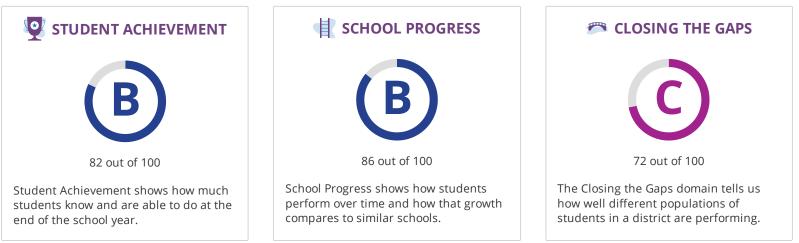

# STUDENT ACHIEVEMENT

The Student Achievement score is based on STAAR performance only, for this school.

## SCHOOL PROGRESS

|                      | The higher score of Academic Growth or Relative Perfo | Academic Growth or Relative Performance is used. |  |
|----------------------|-------------------------------------------------------|--------------------------------------------------|--|
| Component            | Score                                                 | % of                                             |  |
|                      |                                                       | grade                                            |  |
| Academic Growth      | 69                                                    |                                                  |  |
| Relative Performance | 86                                                    | 100%                                             |  |
| Total                | 86                                                    | 100%                                             |  |

### **CLOSING THE GAPS**

| Component                       | Score | % of<br>grade |
|---------------------------------|-------|---------------|
| Grade Level Performance         | 83    | 30.0%         |
| Academic Growth/Graduation Rate | 6     | 50.0%         |
| English Language Proficiency    | 0     | 10.0%         |
| Student Achievement             | 100   | 10.0%         |
| Total                           | 72    | 100%          |