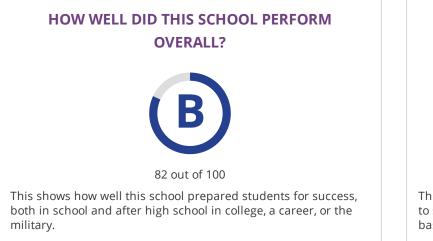

## CHANGE OVER TIME





This section showcases annually the overall grade of this campus to showcase their improvement over time. The overall grade is based on performance in the three domains listed below.

#### **OVERALL PERFORMANCE DETAILS**



#### WHERE DID THIS SCHOOL PERFORM EXCEPTIONALLY WELL?

#### ✓ ACADEMIC ACHIEVEMENT IN SCIENCE

- **×** TOP 25%: COMPARATIVE ACADEMIC GROWTH
- × ACADEMIC ACHIEVEMENT IN MATHEMATICS
- ✓ POST-SECONDARY READINESS

- × ACADEMIC ACHIEVEMENT IN ENGLISH LANGUAGE ARTS/READING
- **X** TOP 25%: COMPARATIVE CLOSING THE GAPS
- ✓ ACADEMIC ACHIEVEMENT IN SOCIAL STUDIES

Grades Served 6-8 Student Enrollment Details 941 Students Enrolled District WALLER ISD Address 19010 STOKES RD, WALLER, TX 77484

#### **HOW ARE SCORES CALCULATED?**

# STUDENT ACHIEVEMENT

The Student Achievement