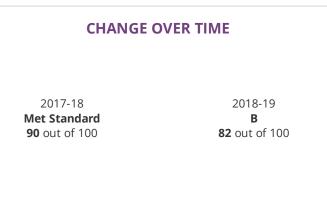

## CHANGE OVER TIME

This section showcases annually the overall grade of this campus to showcase their improvement over time. The overall grade is based on performance in the three domains listed below.